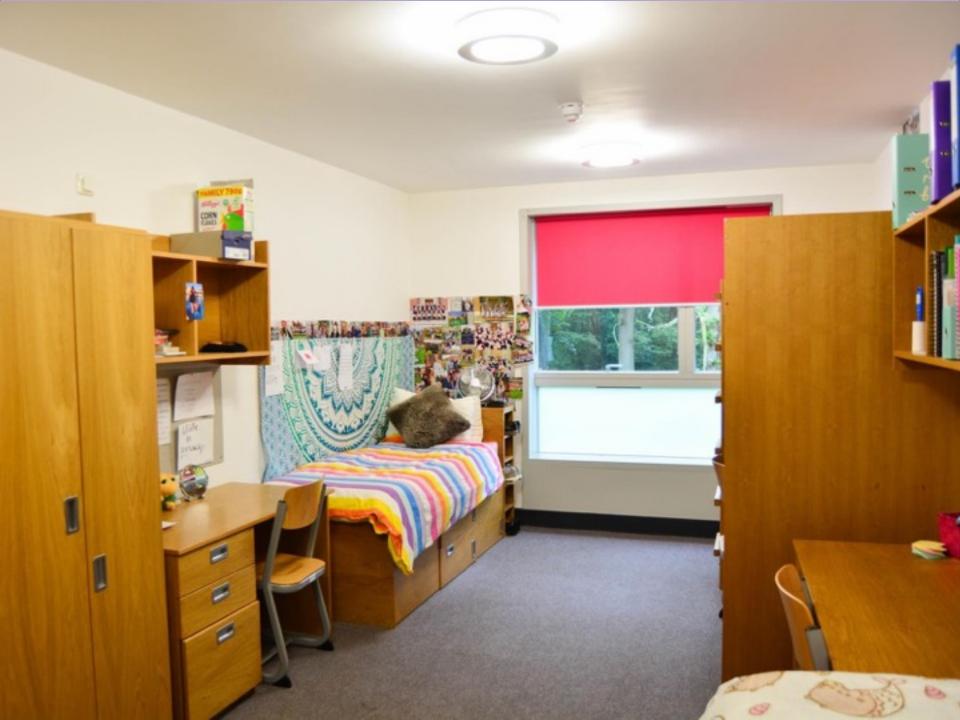

## Accommodation

- British Boarding School experience
- 1 5 beds per room
- Safe environment with 24-hour care
- Designated house parents
- Large common areas with sofas
- •TV, games, table tennis, table football
- Access to kitchen for evening snacks
- Laundry service provided