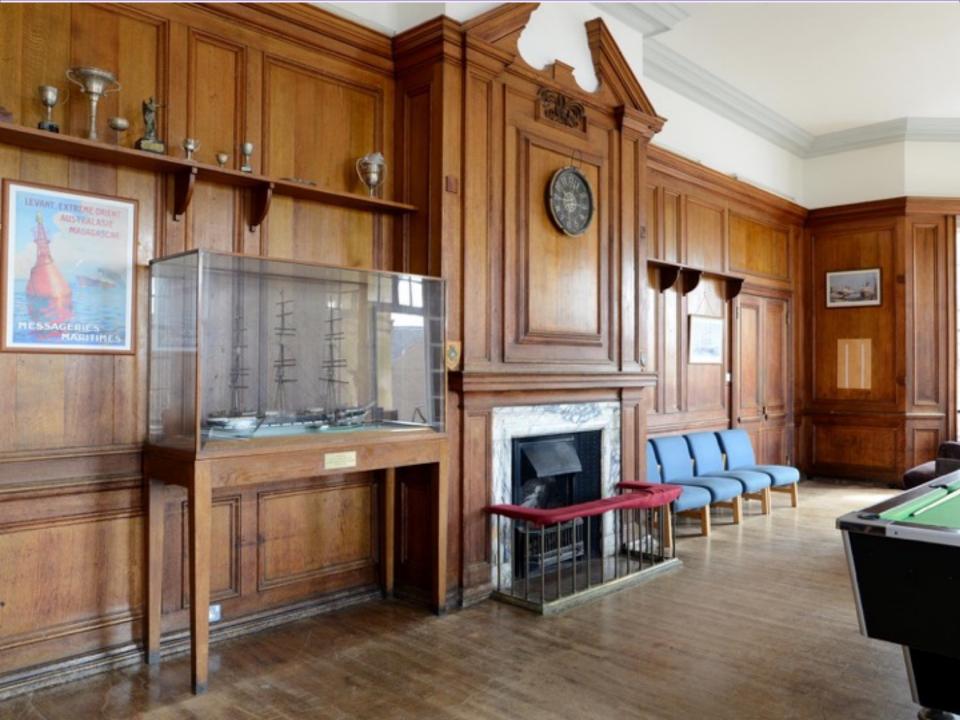

## Accommodation

- British Boarding School experience
- 1 5 beds per room
- Safe environment with 24-hour care
- Designated house parents
- Large common areas with sofas
- •TV, games, table tennis, table football
- Access to kitchen for evening snacks
- Laundry service provided