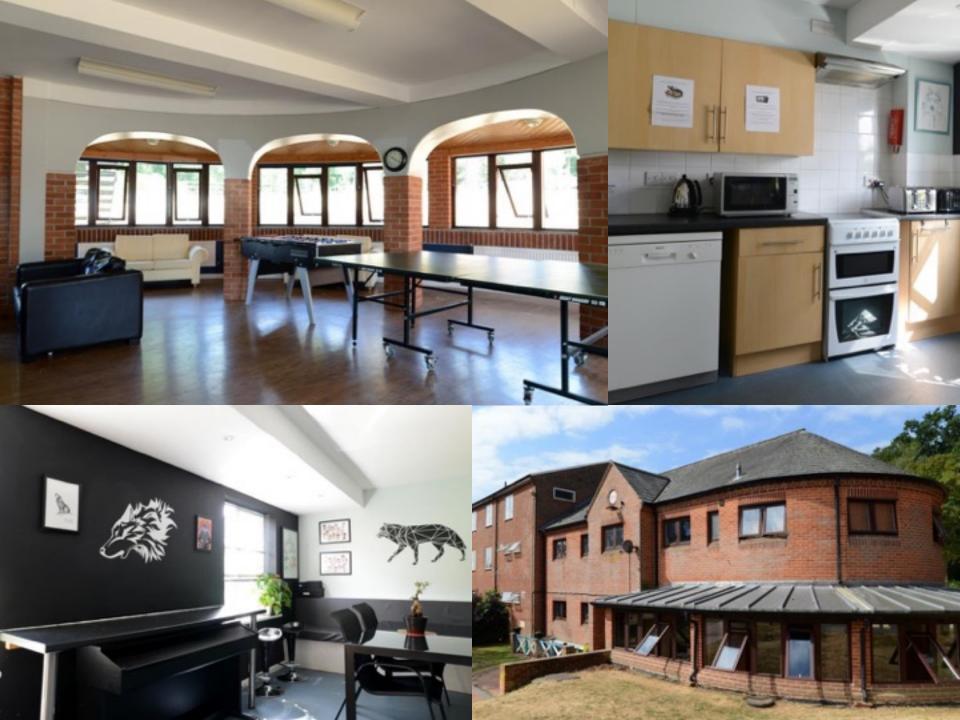

## Accommodation

- British Boarding School experience
- 1 5 beds per room
- Safe environment with 24-hour care
- Designated house parents
- Large common areas with sofas
- •TV, games, table tennis, table football
- Access to kitchen for evening snacks
- Laundry service provided