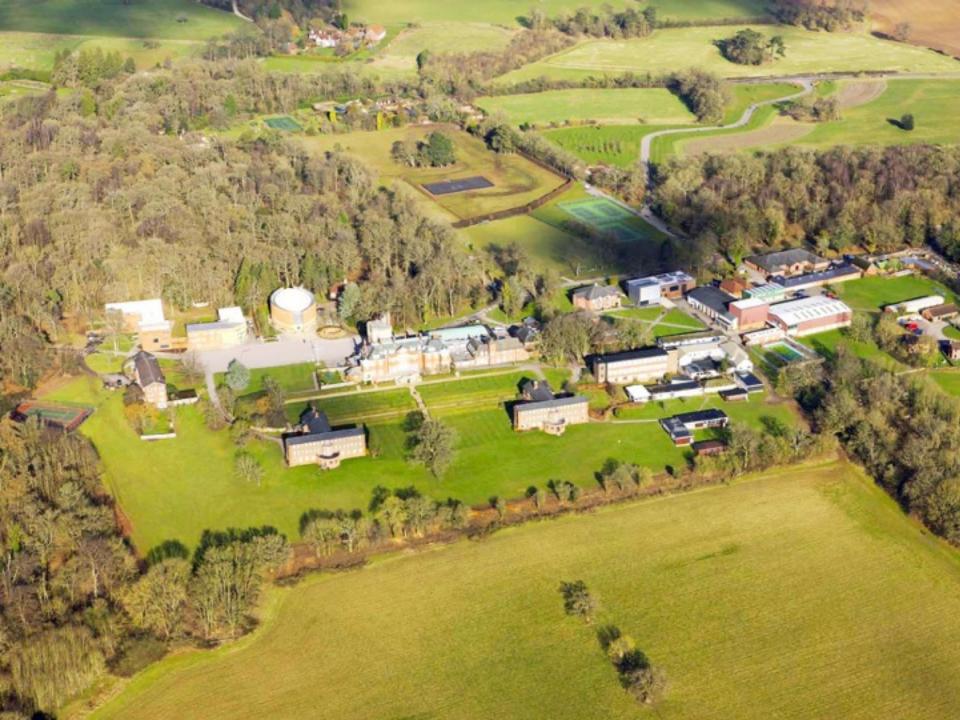

# WSE Junior Summer Centre Pangbourne College, Berkshire

London 1 hour 30

Heathrow 40 min

Gatwick 1 hour 15

Oxford 40 min

Windsor 50 min

Reading 15 min

## Perfectly located for exploring London and the South of England