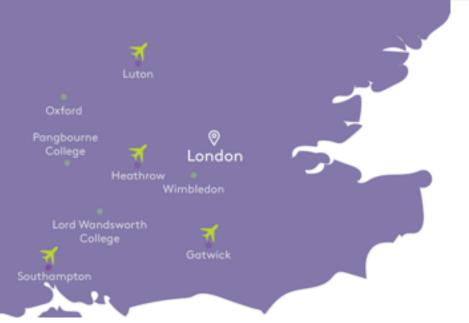

# WSE Junior Summer Centre Pangbourne College, Berkshire

London 1 hour 30

Heathrow 40 min

Gatwick 1 hour 15

Oxford 40 min

Windsor 50 min

Reading 15 min

## Perfectly located for exploring London and the South of England