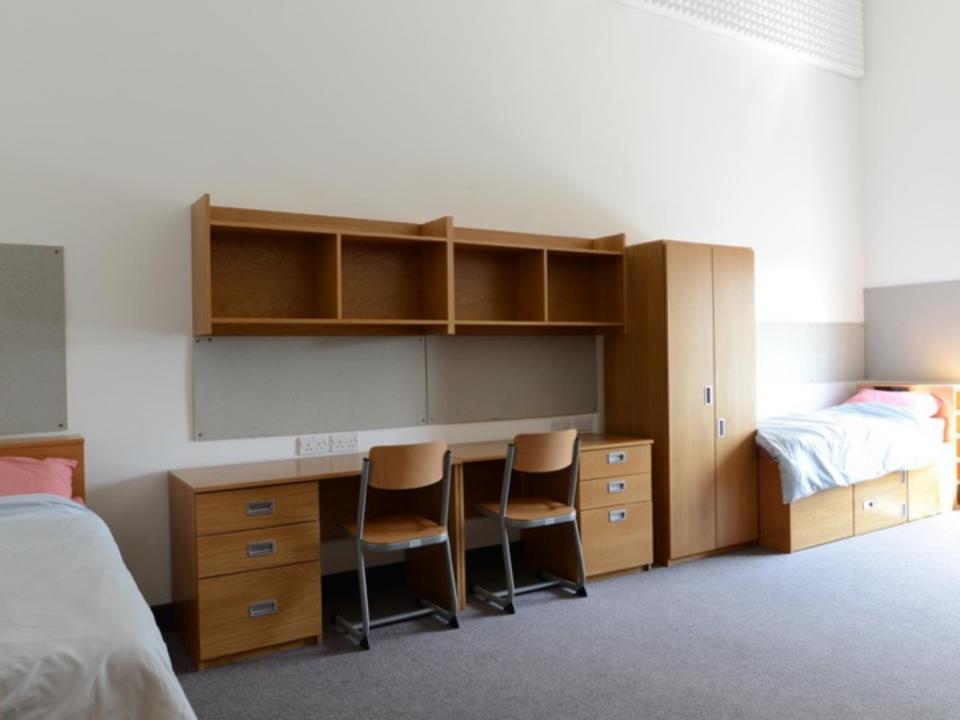

## Accommodation

- British Boarding School experience
- 1 5 beds per room
- Safe environment with 24-hour care
- Designated house parents
- Large common areas with sofas
- •TV, games, table tennis, table football
- Access to kitchen for evening snacks
- Laundry service provided