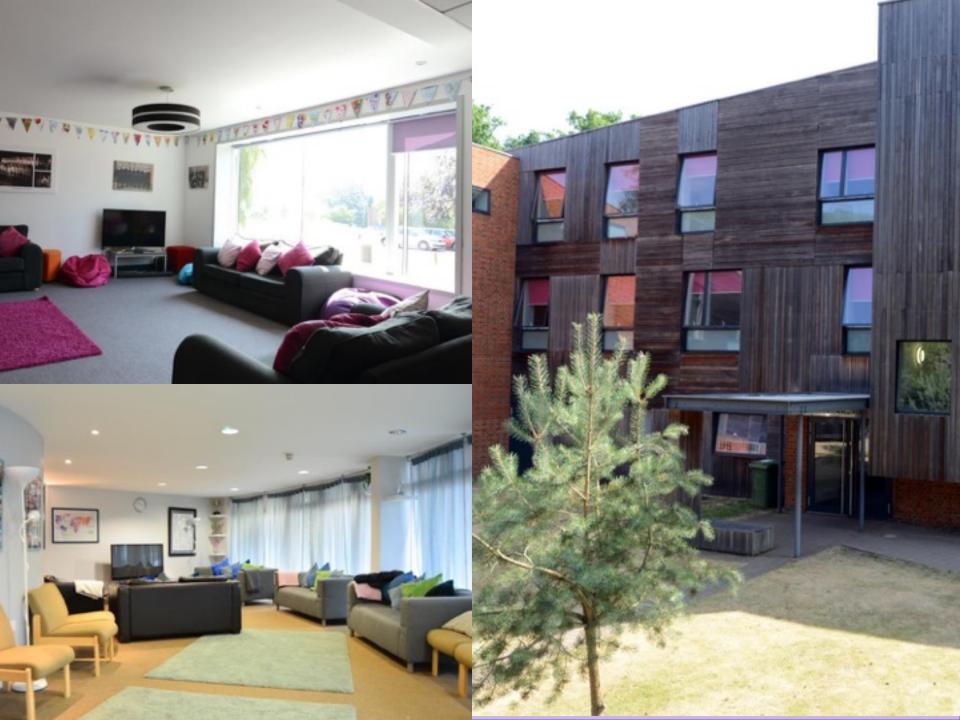

## Accommodation

- British Boarding School experience
- 1 5 beds per room
- Safe environment with 24-hour care
- Designated house parents
- Large common areas with sofas
- •TV, games, table tennis, table football
- Access to kitchen for evening snacks
- Laundry service provided