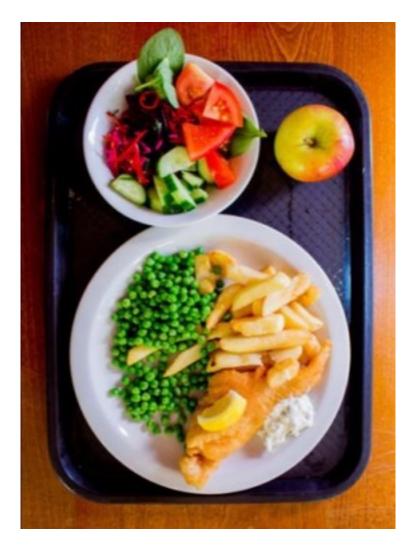

## Sample Menu

**WSE Junior Summer Centre** 

#### Lunch

- \* Beef Massam
- \* Provençale pork with tomato
- \* Thai sweet potato and bean curry (V)

### Sides

- Roasted New Potatoes
- \* Buttered Jacket Potato
- \* Variety of salads